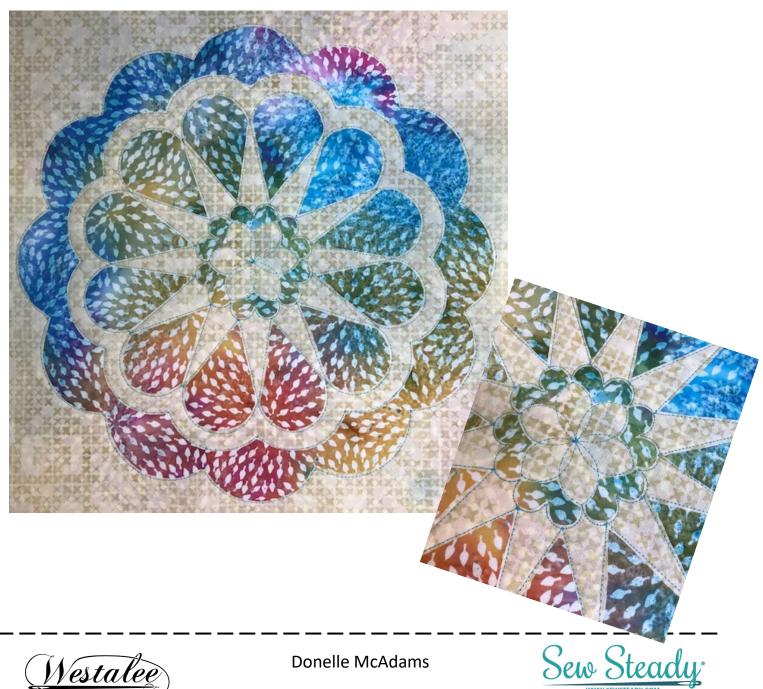

# Fun with Tecoma & Tecoma Echo Templates

**Description:** Once you try the Tecoma Templates, you will open a whole new creative area of designing with quilting Templates! YES! They look complicated; however, Donelle will take you step-by-step through the design and teach you how to manipulate the templates. You will also learn how to do TempLee Quilting in this very versatile project. The completed design is a 16" square, but you can modify this design to be larger or smaller. Other options will be shown in class so that you can get the most from these amazing templates. This will make a great item for your home or quick gift for a family member or friend.

## Templates & Tools: All are available from Sew Steady

Tecoma Template Set (2 pc.) to 12" Tecoma Echoes Template Set (4 pc.) 6 Point Cross Hair Square Mini Spin-E-Fex #10 12 1/2" Centering Ruler by Sew Biz 1/2" Ruler Work Foot The Ranges Book by Leonie West