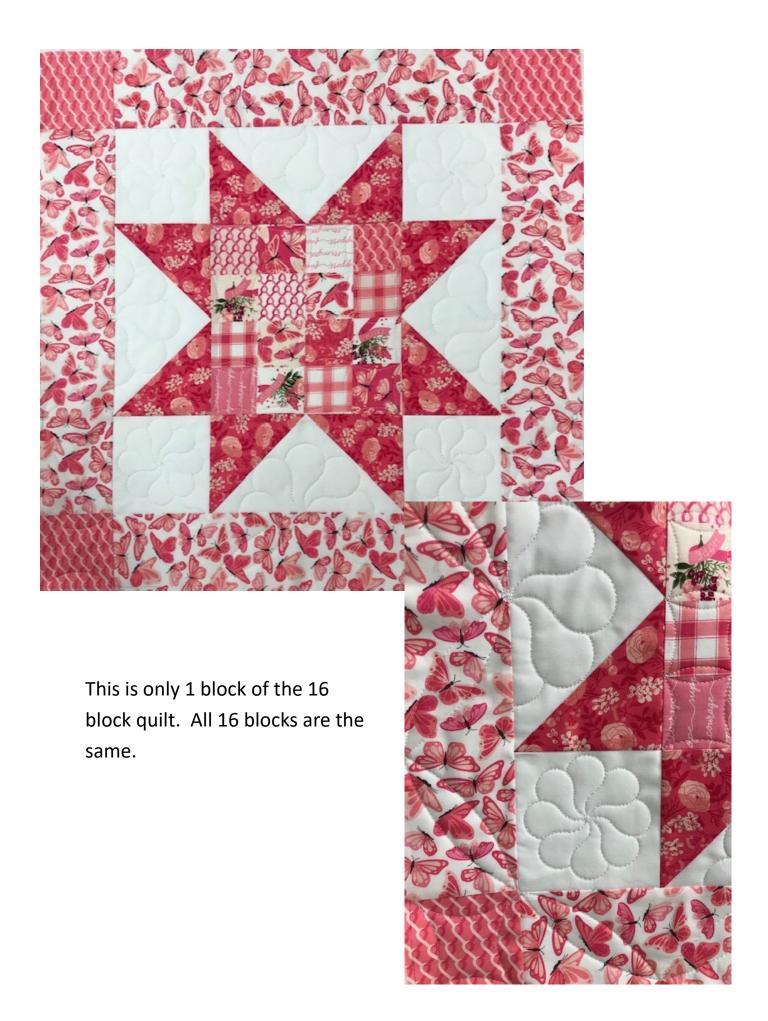

## Hope in Bloom Quilt

Size: Approximately 80" square. This photo is only 1 of 16 Blocks of the quilt.

**Donelle McAdams** 

Email: sewbiz@indy.rr.com

Gold Accredited Teacher

May not be reproduced in any format without permission.

## -2- Classes are Virtual

**Description:** Hope in Bloom is a beautiful line of fabric designed by Katherine Lenius for Riley Blake Designs emphasizing Breast Cancer Awareness. We will be using this lovely fabric to create an 80" square quilt perfect for a throw size quilt for you or for gifting to a friend or relative. The quilt is a 16 block quilt with sashing and cornerstones (all blocks are the same). The center of the star looks like a pieced 16-patch block but ... it is a cheater print. You will learn how to create Flying Geese units (4 at a time), secrets to perfect points, how to quilt a larger quilt and sew much more! Donelle has a lot of tips and hints to improve your piecing and template quilting skills. And this quilt is not difficult to quilt; the RIBBON DESIGN that runs through the Sashing strips is very quick to stitch. This class is FREE when you purchase the Quilt Kit from SEW BIZ. Don't miss out; get your kit before they sell out! The first 50 people to purchase will receive a BONUS GIFT.