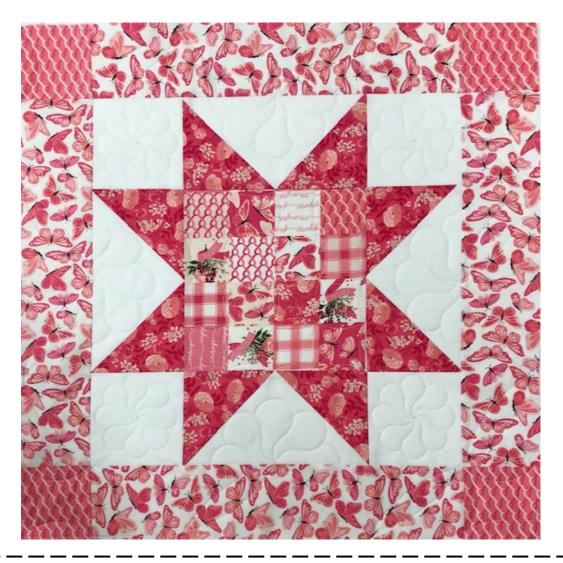

## Hope in Bloom Quilt

Size: Approximately 80" square. This photo is only 1 of 16 Blocks of the quilt.

**Donelle McAdams** 

Email: sewbiz@indy.rr.com

Gold Accredited Teacher

May not be reproduced in any format without permission.

## -2- Classes are Virtual

**Description:** Hope in Bloom is a beautiful line of fabric designed by Katherine Lenius for Riley Blake Designs emphasizing Breast Cancer Awareness. We will be using this lovely fabric to create an 80" square quilt perfect for a throw size quilt for you or for gifting to a friend or relative. The quilt is a 16 block quilt with sashing and cornerstones (all blocks are the same). The center of the star looks like a pieced 16-patch block but ... it is a cheater print. You will learn how to create Flying Geese units (4 at a time), secrets to perfect points, how to quilt a larger quilt and sew much more! Donelle has a lot of tips and hints to improve your piecing and template quilting skills. And this quilt is not difficult to quilt; the RIBBON DESIGN that runs through the Sashing strips is very quick to stitch. This class is FREE when you purchase the Quilt Kit from SEW BIZ. Don't miss out; get your kit before they sell out! The first 50 people to purchase will receive a BONUS GIFT.