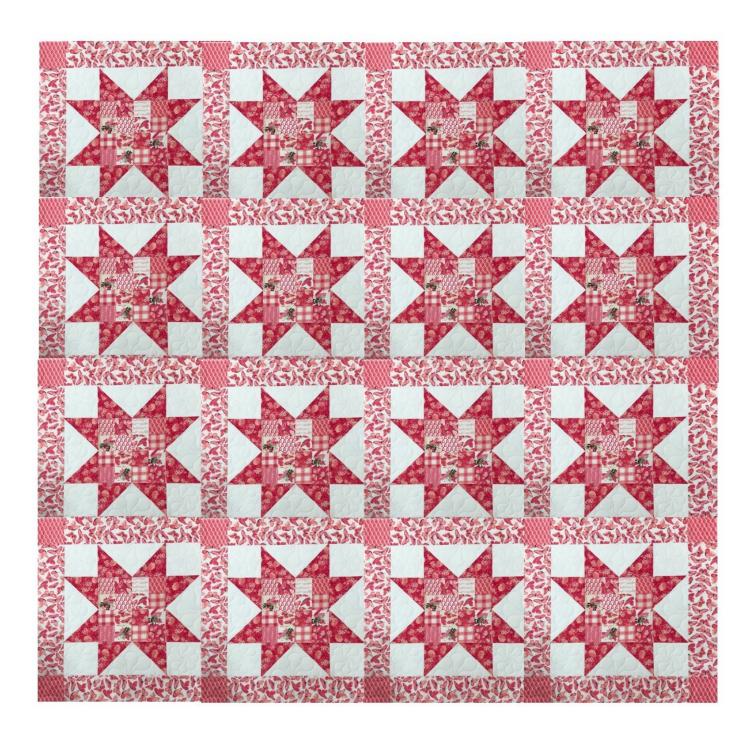

## Hope in Bloom Quilt

Size: Approximately 80" square. This photo is only 1 of 16 Blocks of the quilt.

**Donelle McAdams** 

Email: sewbiz@indy.rr.com

Gold Accredited Teacher

May not be reproduced in any format without permission.

## -2- Classes are Virtual

**Description:** Hope in Bloom is a beautiful line of fabric designed by Katherine Lenius for Riley Blake Designs emphasizing Breast Cancer Awareness. We will be using this lovely fabric to create an 80" square quilt perfect for a throw size quilt for you or for gifting to a friend or relative. The quilt is a 16 block quilt with sashing and cornerstones (all blocks are the same). The center of the star looks like a pieced 16-patch block but ... it is a cheater print. You will learn how to create Flying Geese units (4 at a time), secrets to perfect points, how to quilt a larger quilt and sew much more! Donelle has a lot of tips and hints to improve your piecing and template quilting skills. And this quilt is not difficult to quilt; the RIBBON DESIGN that runs through the Sashing strips is very quick to stitch. This class is FREE when you purchase the Quilt Kit from SEW BIZ. Don't miss out; get your kit before they sell out! The first 50 people to purchase will receive a BONUS GIFT.