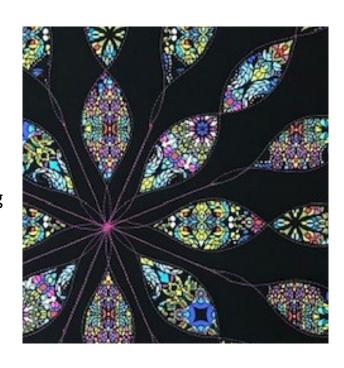

# **Stained Glass Window**

**Description:** Create a beautiful Stained Glass Window using the TempLee Quilt method for a 25" square wall-hanging or use as a medallion in a larger quilt. When you stitch with the Coral Fern Template, you will be surprised at how quickly this beautiful design comes together. This will make a great item for your home or quick gift for a family member or friend.