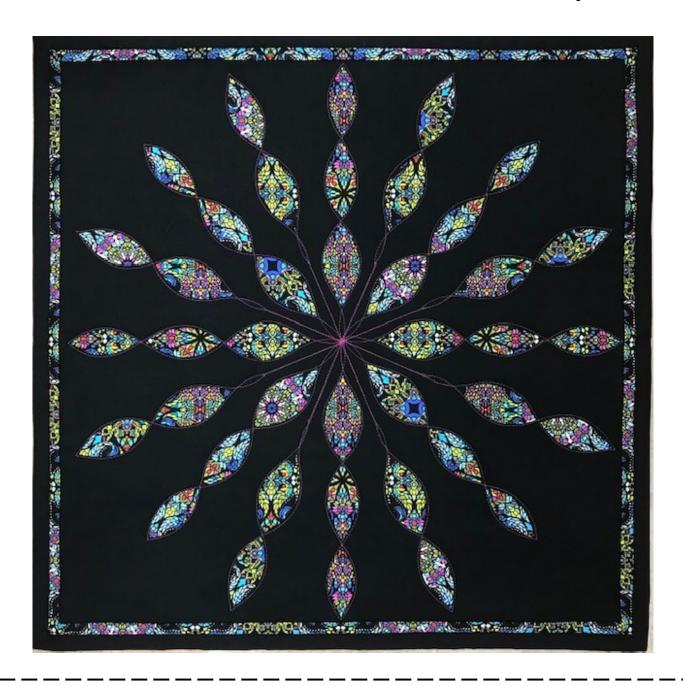

# **Stained Glass Window**

**Description:** Create a beautiful Stained Glass Window using the TempLee Quilt method for a 25" square wall-hanging or use as a medallion in a larger quilt. When you stitch with the Coral Fern Template, you will be surprised at how quickly this beautiful design comes together. This will make a great item for your home or quick gift for a family member or friend.