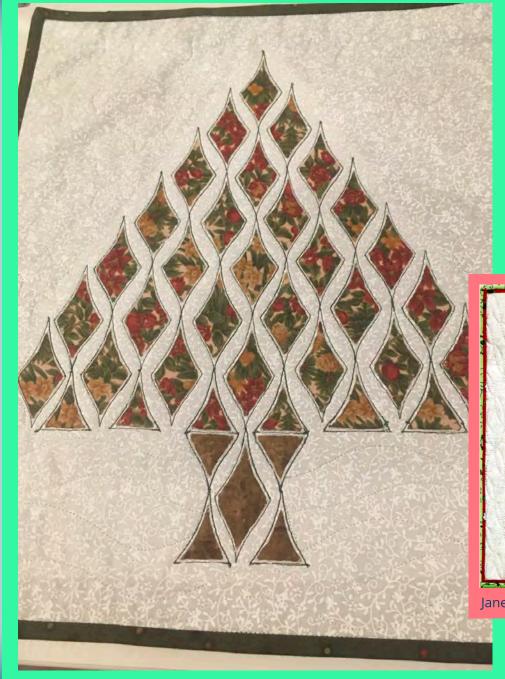

**Created by:** Carol Sierasky **Using:** Westalee Design 5.5" Spin-e-fex #5, SariDitty Rolling Wave **Inspired by:** Janet Collins's Christmas Tree Wallhanging project

Janet Collins, *Christmas Tree Wallhanging* 