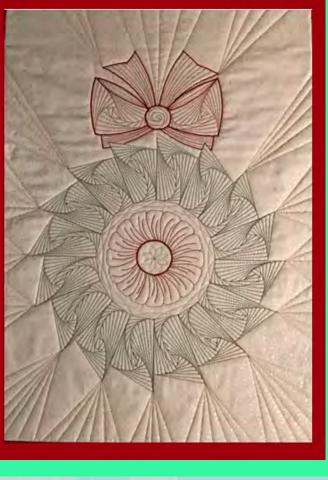

**Created by:** Carol Sierasky **Using:** Westalee Design 5.5" Spin-e-fex #5, SariDitty Rolling Wave **Inspired by:** Janet Collins's Christmas Tree Wallhanging project

Janet Collins, *Christmas Tree Wallhanging* 