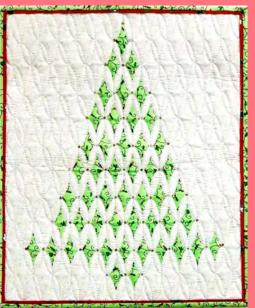

**Created by:** Carol Sierasky **Using:** Westalee Design 5.5" Spin-e-fex #5, SariDitty Rolling Wave **Inspired by:** Janet Collins's Christmas Tree Wallhanging project

Janet Collins, *Christmas Tree Wallhanging* 