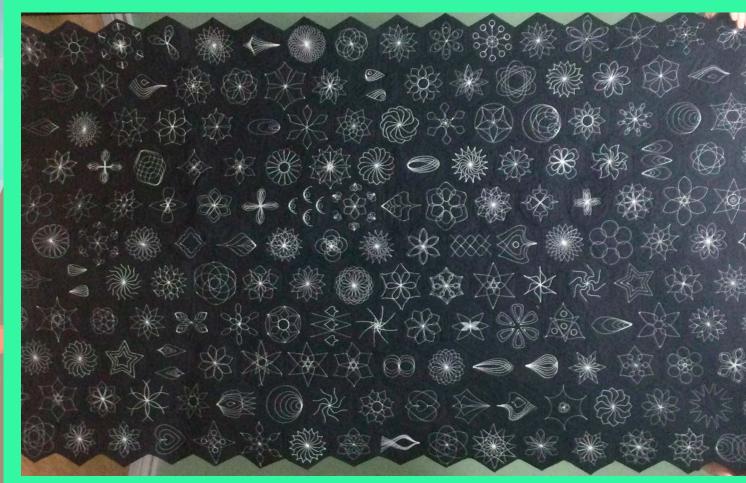

#### ELEVATE YOUR CREATIVITY

Sew Steady

**Winner:** Carmen Huggins, created her first hexagon quilt inspired by the Westalee Design Mini Spin-e-fex Templates

Customer created and voted inspirations calendar