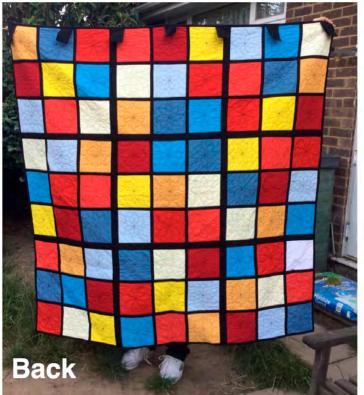

#### ELEVATE YOUR CREATIVITY

Sew Steady

**Winner:** Carmen Huggins, created her first hexagon quilt inspired by the Westalee Design Mini Spin-e-fex Templates

Customer created and voted inspirations calendar