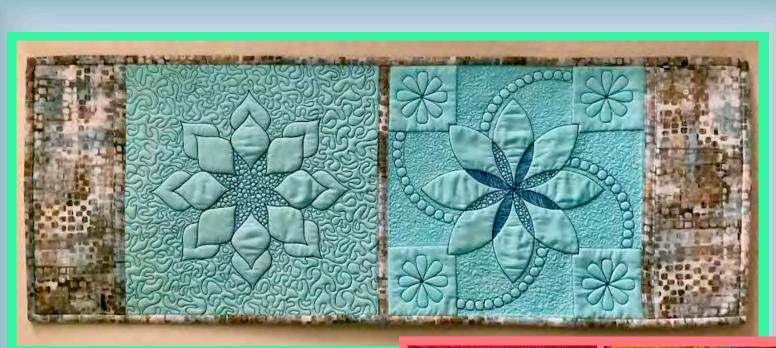

#### ELEVATE YOUR CREATIVITY

Sew Steady

**Winner:** Carmen Huggins, created her first hexagon quilt inspired by the Westalee Design Mini Spin-e-fex Templates

Customer created and voted inspirations calendar